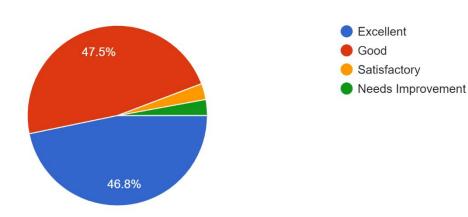

## SAT JINDA KALYANA (PG) COLLEGE KALANAUR (ROHTAK)



# ANALYSIS REPORT OF STUDENT SATISFACTION SURVEY

**SESSION: 2023-2024** 

## STUDENT SATISFACTION SURVEY

(2023-2024)

## **Parameter-wise Responses**

#### 1. Coverage of the syllabus

139 responses



#### 2. Subject knowledge of the teachers

139 responses



#### 3. Communication skills of the teachers



# 4. Illustration of the concepts through examples and applications by the teachers 139 responses



# 5. Teachers' ability to identify your weaknesses and help in overcoming them 139 responses



# 6. Encouragement by teachers for participative learning and group discussion in the classes 139 responses



#### 7. Use of ICT tools by the teachers

139 responses



#### 8. Organization of field visits, educational trips etc.

139 responses



#### 9. Organization of extracurricular activities



#### 10. Efforts to inculcate soft skills, life skills, employability skills etc.

139 responses



#### 11. Internal evaluation process

139 responses



#### 12. Mentoring process



####