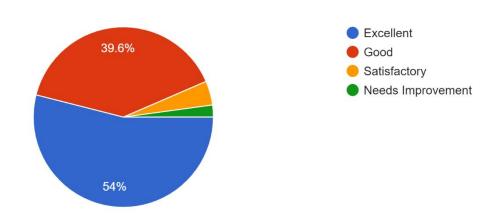

## SAT JINDA KALYANA (PG) COLLEGE KALANAUR (ROHTAK)



# ANALYSIS REPORT OF STUDENT SATISFACTION SURVEY

**SESSION: 2023-2024** 

## STUDENT SATISFACTION SURVEY

(2023-2024)

## **Parameter-wise Responses**

#### 1. Coverage of the syllabus

139 responses



#### 2. Subject knowledge of the teachers

139 responses



#### 3. Communication skills of the teachers



# 4. Illustration of the concepts through examples and applications by the teachers 139 responses



# 5. Teachers' ability to identify your weaknesses and help in overcoming them 139 responses



# 6. Encouragement by teachers for participative learning and group discussion in the classes 139 responses



#### 7. Use of ICT tools by the teachers

139 responses



#### 8. Organization of field visits, educational trips etc.

139 responses



#### 9. Organization of extracurricular activities



#### 10. Efforts to inculcate soft skills, life skills, employability skills etc.

139 responses



#### 11. Internal evaluation process

139 responses



#### 12. Mentoring process



#### 13. Redressal of grievances

139 responses



#### 14. Counselling and personality development activities

1