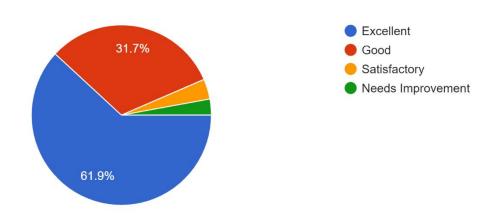

## SAT JINDA KALYANA (PG) COLLEGE KALANAUR (ROHTAK)



# ANALYSIS REPORT OF STUDENT SATISFACTION SURVEY

**SESSION: 2023-2024** 

## STUDENT SATISFACTION SURVEY

(2023-2024)

## **Parameter-wise Responses**

#### 1. Coverage of the syllabus

139 responses



#### 2. Subject knowledge of the teachers

139 responses



#### 3. Communication skills of the teachers



# 4. Illustration of the concepts through examples and applications by the teachers 139 responses



# 5. Teachers' ability to identify your weaknesses and help in overcoming them 139 responses



# 6. Encouragement by teachers for participative learning and group discussion in the classes 139 responses



#### 7. Use of ICT tools by the teachers

139 responses



#### 8. Organization of field visits, educational trips etc.

139 responses



#### 9. Organization of extracurricular activities



#### 10. Efforts to inculcate soft skills, life skills, employability skills etc.

139 responses



#### 11. Internal evaluation process

139 responses



#### 12. Mentoring process



#### 13. Redressal of grievances

139 responses



#### 14. Couns