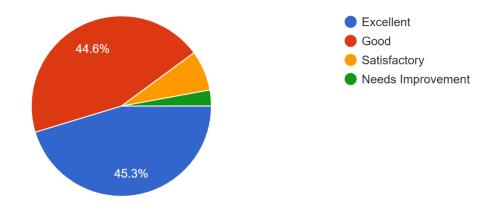

## SAT JINDA KALYANA (PG) COLLEGE KALANAUR (ROHTAK)



# ANALYSIS REPORT OF STUDENT SATISFACTION SURVEY

**SESSION: 2023-2024** 

## STUDENT SATISFACTION SURVEY

(2023-2024)

## **Parameter-wise Responses**

#### 1. Coverage of the syllabus

139 responses



#### 2. Subject knowledge of the teachers

139 responses



#### 3. Communication skills of the teachers



# 4. Illustration of the concepts through examples and applications by the teachers 139 responses



# 5. Teachers' ability to identify your weaknesses and help in overcoming them 139 responses



# 6. Encouragement by teachers for participative learning and group discussion in the classes 139 responses



#### 7. Use of ICT tools by the teachers

139 responses



#### 8. Organization of field visits, educational trips etc.

139 responses



#### 9. Organization of extracurricular activities



#### 10. Efforts to inculcate soft skills, life skills, employability skills etc.

139 responses



#### 11. Internal evaluation process

139 responses



#### 12. Mentoring process



#### 13. Redressal of grievances

139 responses



#### 14. Counselling and personality development activities

139 responses



#### 15. Quality of Computer Labs and other laboratories



#### 16. Library faciliti