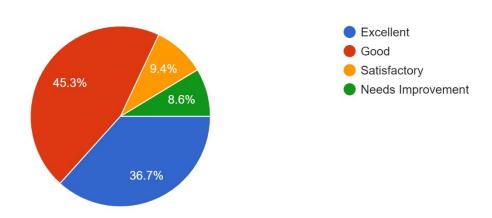

A KALYANA (PG) COLLEGE KALANAUR (ROHTAK)



# ANALYSIS REPORT OF STUDENT SATISFACTION SURVEY

**SESSION: 2023-2024** 

## STUDENT SATISFACTION SURVEY

(2023-2024)

## **Parameter-wise Responses**

#### 1. Coverage of the syllabus

139 responses



#### 2. Subject knowledge of the teachers

139 responses



#### 3. Communication skills of the teachers



# 4. Illustration of the concepts through examples and applications by the teachers 139 responses



# 5. Teachers' ability to identify your weaknesses and help in overcoming them 139 responses



# 6. Encouragement by teachers for participative learning and group discussion in the classes 139 responses



#### 7. Use of ICT tools by the teachers

139 responses



#### 8. Organization of field visits, educational trips etc.

139 responses



#### 9. Organization of extracurricular activities



#### 10. Efforts to inculcate soft skills, life skills, employability skills etc.

139 responses



#### 11. Internal evaluation process

139 responses



#### 12. Mentoring process



#### 13. Redressal of grievances

139 responses



#### 14. Counselling and personality development activities

139 responses



#### 15. Quality of Computer Labs and other laboratories



#### 16. Library facilities

139 responses



#### 17. Sports and Gymnasium facility

139 responses



#### 18. Canteen facility



#### 19. First Aid facility

139 responses



#### 20. Overall discipline

139 responses



#### 21. Cooperation of administrative office



#### **Observations**

- The number of field visits/educational trips may be increased.
- The can