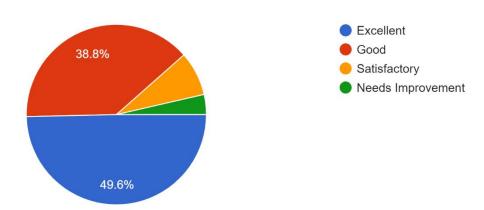

## SAT JINDA KALYANA (PG) COLLEGE KALANAUR (ROHTAK)



# ANALYSIS REPORT OF STUDENT SATISFACTION SURVEY

**SESSION: 2023-2024** 

## STUDENT SATISFACTION SURVEY

(2023-2024)

## **Parameter-wise Responses**

#### 1. Coverage of the syllabus

139 responses



#### 2. Subject knowledge of the teachers

139 responses



#### 3. Communication skills of the teachers



# 4. Illustration of the concepts through examples and applications by the teachers 139 responses



# 5. Teachers' ability to identify your weaknesses and help in overcoming them 139 responses



# 6. Encouragement by teachers for participative learning and group discussion in the classes 139 responses



#### 7. Use of ICT tools by the teachers

139 responses



#### 8. Organization of field visits, educational trips etc.

139 responses



#### 9. Organization of extracurricular activities



#### 10. Efforts to inculcate soft skills, life skills, employability skills etc.

139 responses



#### 11. Internal evaluation process

139 responses



#### 12. Mentoring process



#### 13. Redressal of grievances

139 responses



#### 14. Counselling and personality development activities

139 responses



#### 15. Quality of Computer Labs and other laboratories



#### 16. Library facilities

139 responses



#### 17. Sports and Gymnasium facility

139 responses



#### 18. Canteen facility



#### 19. First Aid facility

139 responses



#### 20. Overall discipline

139 responses



#### 21.